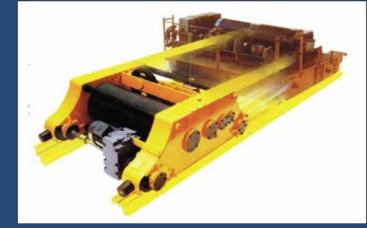

### Industrial Cranes

REVA

Reva's Double Girder EOT Cranes are fine examples of practical, intelligent, reliable, economical and balanced solutions for Overhead Handling of loads. Be it for a foundry shop or a godown, our cranes have been designed and manufactured for all needs. By embracing high level of standardisation and continuous evolution of our components for the past 5 decades, we have come to serve an honourable clientele, which includes, BHEL, SAIL, Tata, L&T and many more.

## Electric Overhead Traveling Cranes

Our Electric Overhead Cranes are available in capacities ranging from 1T to 250T and span upto 50 Mtrs confirming to IS 3177 / IS 4137 / IPSS and IS 807, other International standards.