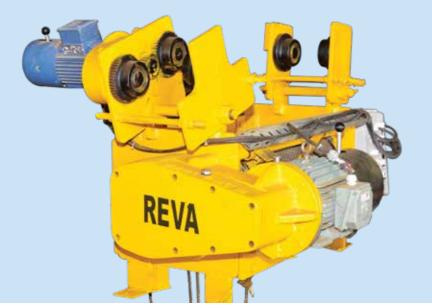

### Electric Wire Rope Hoists

Reva Hoists are designed as per IS 3938 and confirm to FEM standards. We specialize in customized hoists like Curved Path hoists/ Low Headroom hoist / Ultra Low Headroom hoist /Explosion proof (flameproof) Atex certified hoist/ creep speed through VVVF arrangement hoist / Synchronous Tandem operated Hoist/ Radio Remote controlled Hoist / Wall Mounted Panel type Hoist / Foot mounted hoist/ Magnet Handling hoist.

Whether it is selecting an Overhead Crane Kit or learning how to Wire an Overhead Crane Kit, or how to manufacture girders, we can help.

**Electric Wire Rope Hoist** 