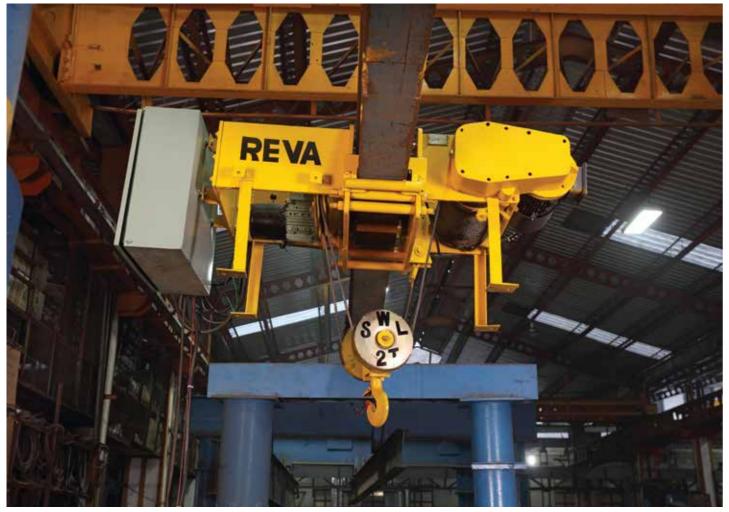

### Electric Wire Rope Hoists

Reva Hoists are designed as per IS 3938 and confirm to FEM standards. We specialize in customized hoists like Curved Path hoists/ Low Headroom hoist / Ultra Low Headroom hoist /Explosion proof (flameproof) Atex certified hoist/ creep speed through VVVF arrangement hoist / Synchronous Tandem operated Hoist/ Radio Remote controlled Hoist / Wall Mounted Panel type Hoist / Foot mounted hoist/ Magnet Handling hoist.

2T, 10M Lift Low Headroom Hoist

Flameproof Hoist - 5T capacity Hazardous area for Zone 1 & 2 (gas) and Zone 21 & 22 (dust) suitable for both areas

25T, 17M Lift Electric Wire Rope Hoist