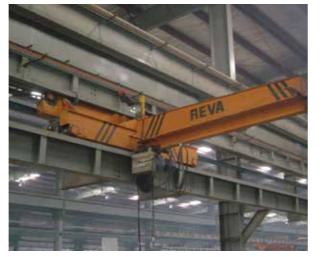

### Industrial Cranes

REVA

Reva's Double Girder EOT Cranes are fine examples of practical, intelligent, reliable, economical and balanced solutions for Overhead Handling of loads. Be it for a foundry shop or a godown, our cranes have been designed and manufactured for all needs. By embracing high level of standardisation and continuous evolution of our components for the past 5 decades, we have come to serve an honourable clientele, which includes, BHEL, SAIL, Tata, L&T and many more.

## Electric Overhead Traveling Cranes

Our Electric Overhead Cranes are available in capacities ranging from 1T to 250T and span upto 50 Mtrs confirming to IS 3177 / IS 4137 / IPSS and IS 807, other International standards.