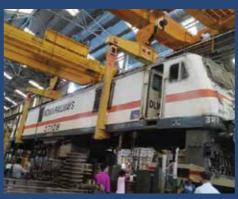

50T Cranes in Tandem at Railway Kanpur

5T, 62M Lift for NTPC Barh Double Girder Underslung Crane

85 a f 1 1 1 1 1

**OTTORICK** BTEMEX

10T Hazardous Area Crane for IOCL