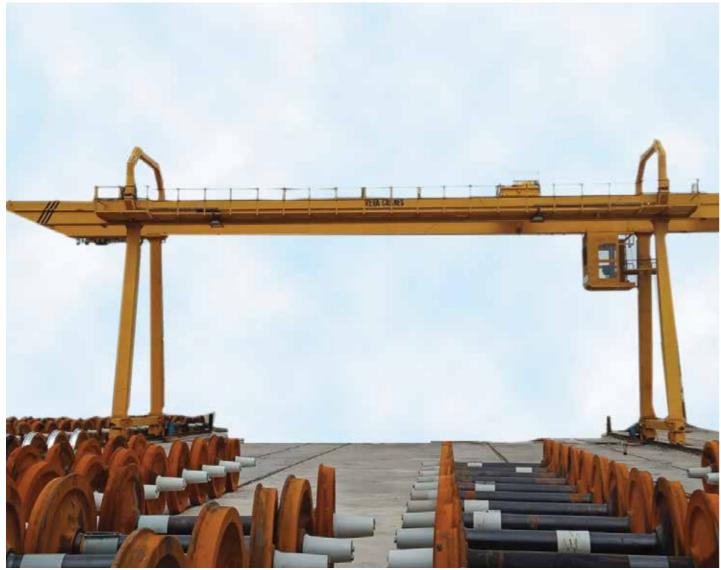

## Gantry / Goliath Cranes

Gantry Cranes, often called Goliath Cranes or Portal Cranes, are suitable for indoor and outdoor usage. They are self standing members (they are cranes with legs), and do not require support from walls or rigid columns of buildings. They are available in a wide range of capacities between 1T till 150T. They are majorly used in open ware houses or buildings where the column or structure is weak.

Goliath Crane 23M span with 5M cantilever both sides at Indian Railways

60T Goliath Crane at NTPC Mauda

45T + 5T Triple Leg Goliath Crane at NTPC Vindhyachal