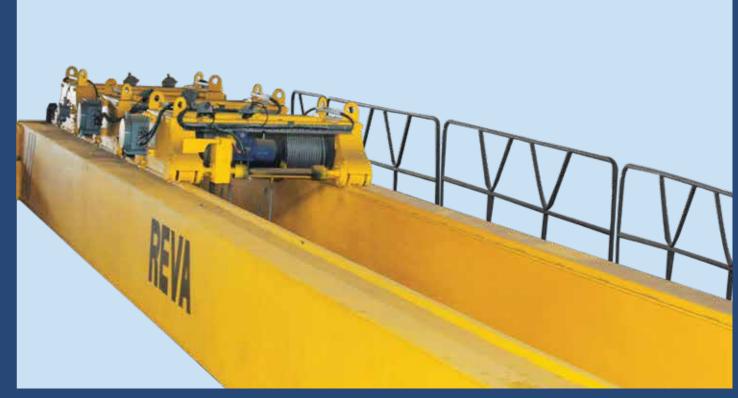

### Industrial Cranes

REVA

Reva's Double Girder EOT Cranes are fine examples of practical, intelligent, reliable, economical and balanced solutions for Overhead Handling of loads. Be it for a foundry shop or a godown, our cranes have been designed and manufactured for all needs. By embracing high level of standardisation and continuous evolution of our components for the past 5 decades, we have come to serve an honourable clientele, which includes, BHEL, SAIL, Tata, L&T and many more.

## Electric Overhead Traveling Cranes

Our Electric Overhead Cranes are available in capacities ranging from 1T to 250T and span upto 50 Mtrs confirming to IS 3177 / IS 4137 / IPSS and IS 807, other International standards.