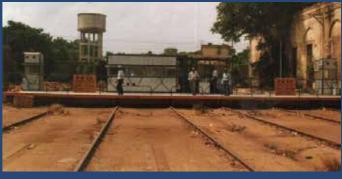

## Gantry / Goliath Cranes

Gantry Cranes, often called Goliath Cranes or Portal Cranes, are suitable for indoor and outdoor usage. They are self standing members (they are cranes with legs), and do not require support from walls or rigid columns of buildings. They are available in a wide range of capacities between 1T till 150T. They are majorly used in open ware houses or buildings where the column or structure is weak.

Goliath Crane 23M span with 5M cantilever both sides at Indian Railways

60T Goliath Crane at NTPC Mauda

45T + 5T Triple Leg Goliath Crane at NTPC Vindhyachal