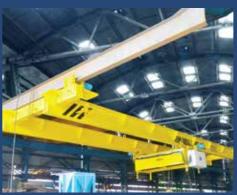

## Electric Overhead Traveling Cranes

Our Electric Overhead Cranes are available in capacities ranging from 1T to 250T and span upto 50 Mtrs confirming to IS 3177 / IS 4137 / IPSS and IS 807, other International standards.

Designs for Circular Path of travel, Cranes for Hazardous Areas (Atex Certified), Underslung Cranes are also manufactured.

200/40Ton with 28mtr span at BHEL-Udangudi after load-Testing at Reva works with employees.