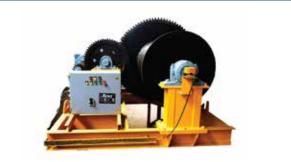

### Electric Wire Rope Hoists

Reva Hoists are designed as per IS 3938 and confirm to FEM standards. We specialize in customized hoists like Curved Path hoists/ Low Headroom hoist / Ultra Low Headroom hoist /Explosion proof (flameproof) Atex certified hoist/ creep speed through VVVF arrangement hoist / Synchronous Tandem operated Hoist/ Radio Remote controlled Hoist / Wall Mounted Panel type Hoist / Foot mounted hoist/ Magnet Handling hoist.

2T, 10M Lift Low Headroom Hoist

Flameproof Hoist - 5T capacity Hazardous area for Zone 1 & 2 (gas) and Zone 21 & 22 (dust) suitable for both areas

25T, 17M Lift Electric Wire Rope Hoist