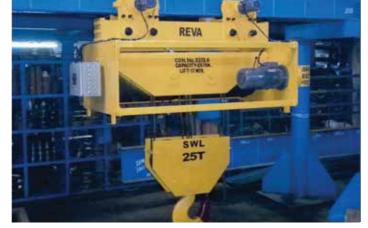

### Electric Wire Rope Hoists

Reva Hoists are designed as per IS 3938 and confirm to FEM standards. We specialize in customized hoists like Curved Path hoists/ Low Headroom hoist / Ultra Low Headroom hoist /Explosion proof (flameproof) Atex certified hoist/ creep speed through VVVF arrangement hoist / Synchronous Tandem operated Hoist/ Radio Remote controlled Hoist / Wall Mounted Panel type Hoist / Foot mounted hoist/ Magnet Handling hoist.

2T, 10M Lift Low Headroom Hoist

Flameproof Hoist - 5T capacity Hazardous area for Zone 1 & 2 (gas) and Zone 21 & 22 (dust) suitable for both areas

25T, 17M Lift Electric Wire Rope Hoist