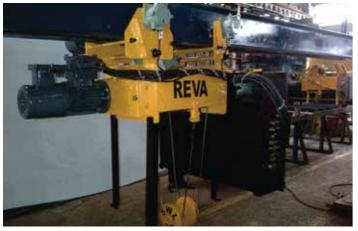

### Electric Wire Rope Hoists

Reva Hoists are designed as per IS 3938 and confirm to FEM standards. We specialize in customized hoists like Curved Path hoists/ Low Headroom hoist / Ultra Low Headroom hoist /Explosion proof (flameproof) Atex certified hoist/ creep speed through VVVF arrangement hoist / Synchronous Tandem operated Hoist/ Radio Remote controlled Hoist / Wall Mounted Panel type Hoist / Foot mounted hoist/ Magnet Handling hoist.

2T, 10M Lift Low Headroom Hoist

Flameproof Hoist - 5T capacity Hazardous area for Zone 1 & 2 (gas) and Zone 21 & 22 (dust) suitable for both areas

25T, 17M Lift Electric Wire Rope Hoist