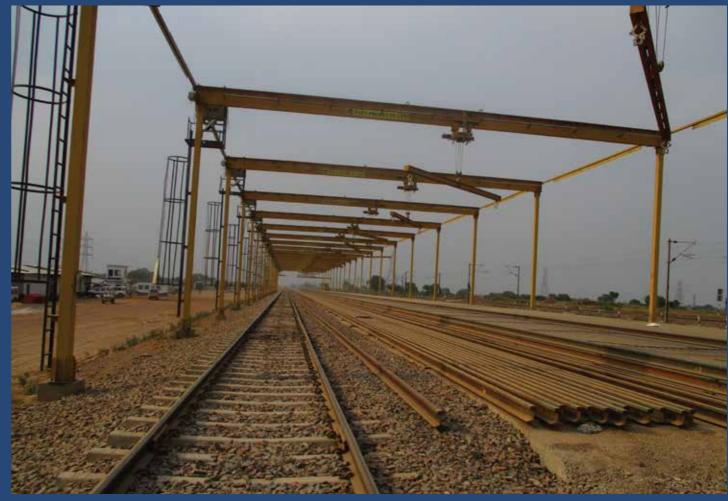

## Gantry / Goliath Cranes

Gantry Cranes, often called Goliath Cranes or Portal Cranes, are suitable for indoor and outdoor usage. They are self standing members (they are cranes with legs), and do not require support from walls or rigid columns of buildings. They are available in a wide range of capacities between 1T till 150T. They are majorly used in open ware houses or buildings where the column or structure is weak.

Goliath Crane 23M span with 5M cantilever both sides at Indian Railways

60T Goliath Crane at NTPC Mauda

45T + 5T Triple Leg Goliath Crane at NTPC Vindhyachal