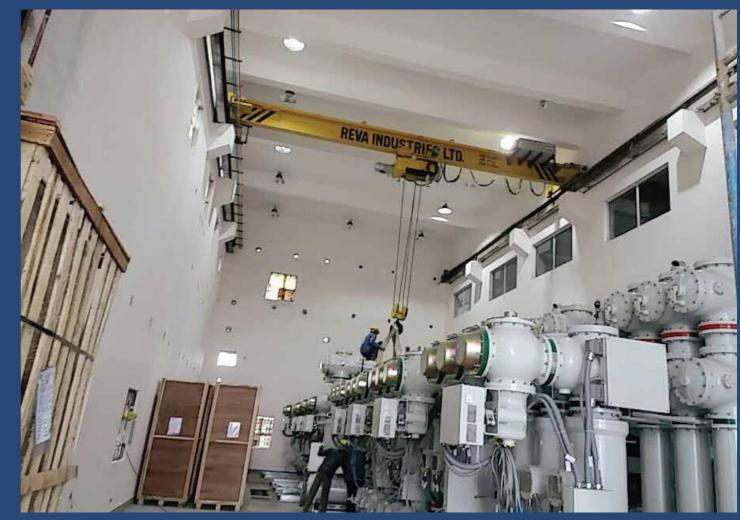

## Electric Overhead Traveling Cranes

Our Electric Overhead Cranes are available in capacities ranging from 1T to 250T and span upto 50 Mtrs confirming to IS 3177 / IS 4137 / IPSS and IS 807, other International standards.

Designs for Circular Path of travel, Cranes for Hazardous Areas (Atex Certified), Underslung Cranes are also manufactured.

200/40Ton with 28mtr span at BHEL-Udangudi after load-Testing at Reva works with employees.