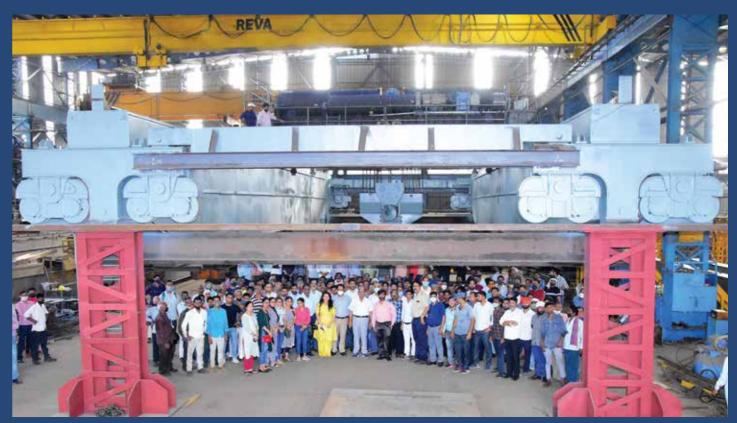

REVA NES

14

140T 28M Span Crane at TSGENCO Yadadri through BHEL

N. 125 1 1 1 1