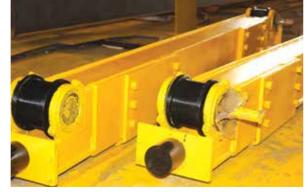

# Single Girder Cranes

Reva Single Girder Cranes are designed to provide you with high-quality at an attractive price. They are designed to ensure maximum rigidity with a minimum dead weight. This keeps the load on the Crane runway low, allowing cost-effective construction.

Reva Single Girder Cranes bridges are designed either in box type construction or I-Beam Type construction, depending on the capacity and the span of the Cranes. We have designed and supplied Single Girder Cranes up to 25T Capacity, and 25 M Span.

Single Girder Crane for GIS Application for PGCIL

Reva Single Girder Cranes in Fabrication Shop

Reva Single Girder Cranes in Fabrication Shop