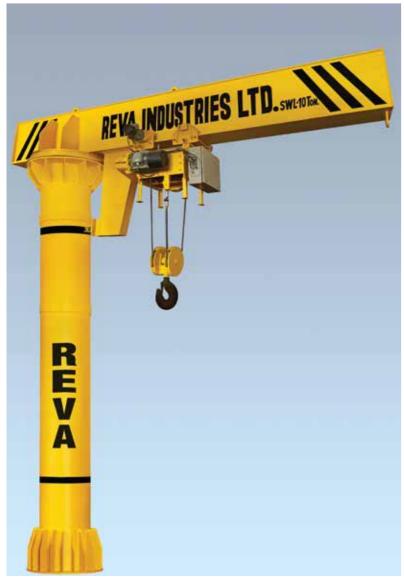

## JIB Cranes

Jib Cranes also called Pillar Cranes are used where materials are to be handled within a circle. The rotation on the Pillar is usually up to 270 degrees but 360 degrees rotation could be provided. The Jib Cranes are very versatile in handling materials to and from machining bays, small part assembly shops, hammer/press shops and repair bays etc. Compared to overhead cranes, which are meant for handling heavier and bulky materials, the Jib Cranes are very useful for faster operation.

They can be hand operated also but, electrically operated Cranes with Electric Wire Rope Hoists, are the order of the day for increasing the production. The lifting capacity could be in the range of 1 Ton to 10 Tonnes.

10T, 5M Boom Length Jib Crane for Indian Railway

1T, 3M Boom Length for a Fabrication Shop

Wall Travelling Jib Crane 2T Capacity at Kirby Building