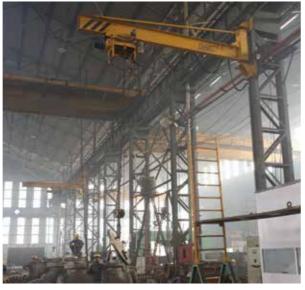

## Gantry / Goliath Cranes

Gantry Cranes, often called Goliath Cranes or Portal Cranes, are suitable for indoor and outdoor usage. They are self standing members (they are cranes with legs), and do not require support from walls or rigid columns of buildings. They are available in a wide range of capacities between 1T till 150T. They are majorly used in open ware houses or buildings where the column or structure is weak.

Goliath Crane 23M span with 5M cantilever both sides at Indian Railways

60T Goliath Crane at NTPC Mauda

45T + 5T Triple Leg Goliath Crane at NTPC Vindhyachal